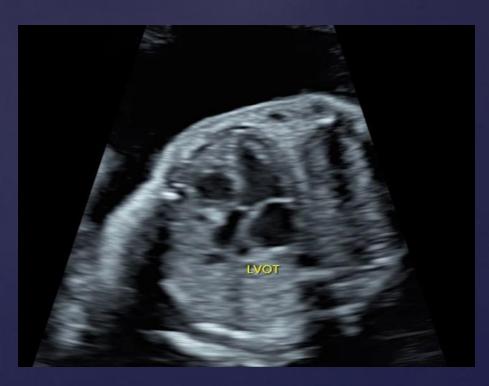

#### AIUM Image Library: Fetal Echocardiography









## Second Trimester Cardiac Apex Position



#### Second Trimester Situs: Breech Presentation



#### Second Trimester Situs: Cephalic Presentation



AO = aorta LA = left atrium LV = left ventricle MV = mitral valve RA = right atrium RV = right ventricle SP = spine TV = tricuspid valve

#### Second Trimester M-Mode



# Second Trimester Left Ventricular Outflow Tract (LVOT)





# Second trimester Right Ventricular Outflow Tract (RVOT)



#### Second trimester Right Ventricular Outflow Tract



RVOT = right ventricular outflow tract

#### Second trimester Outflow Tracts: Short Axis View



#### Second Trimester 3 Vessel Views

#### Ductal Arch View



AO = aorta
PA = pulmonary artery
SVC = superior vena cava
LPA = left pulmonary artery
RPA = right pulmonary artery

#### 3 Vessel & Trachea View



3 Vessel View



#### Second Trimester 3 Vessel & Trachea (3VT) View



PA = pulmonary artery AO = aorta SVC = superior vena cava

#### Third Trimester 3 Vessel & Trachea (3VT) View





## Second Trimester Pulmonary Veins (PV)





#### Second Trimester Aortic Arch



#### Second Trimester Ductal Arch



#### Second Trimester Ventricles: Short Axis View



LV = left ve