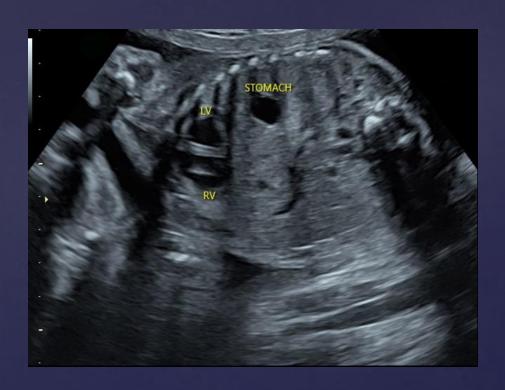

#### Second Trimester Situs: Breech Presentation

#### Second Trimester Situs: Cephalic Presentation

AO = aorta LA = left atrium LV = left ventricle MV = mitral valve RA = right atrium RV = right ventricle SP = spine TV = tricuspid valve