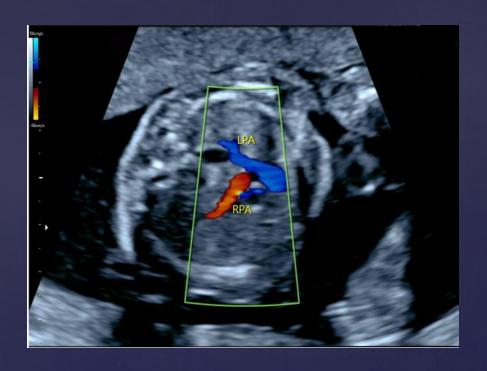

#### Second Trimester Branching of the Pulmonary Arteries

LPA = left pulmonary artery RPA = right pulmonary artery