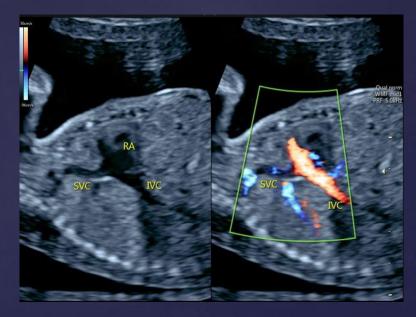

# SVC/IVC -5km/s

## Second Trimester Color Doppler

IVC = inferior vena cava
SVC = superior vena cava