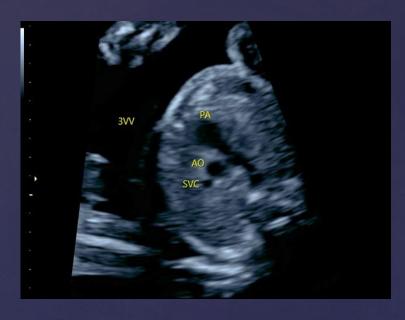

#### AIUM Image Library: Fetal Echocardiography









## Second Trimester Cardiac Apex Position



#### Second Trimester Situs: Breech Presentation



#### Second Trimester Situs: Cephalic Presentation



AO = aorta LA = left atrium LV = left ventricle MV = mitral valve RA = right atrium RV = right ventricle SP = spine TV = tricuspid valve

#### Second Trimester M-Mode



# Second Trimester Left Ventricular Outflow Tract (LVOT)





# Second trimester Right Ventricular Outflow Tract (RVOT)



#### Second trimester Right Ventricular Outflow Tract



RVOT = right ventricular outflow tract

#### Second trimester Outflow Tracts: Short Axis View



#### Second Trimester 3 Vessel Views

#### Ductal Arch View



AO = aorta
PA = pulmonary artery
SVC = superior vena cava
LPA = left pulmonary artery
RPA = right pulmonary artery

#### 3 Vessel & Trachea View



3 Vessel View



#### Second Trimester 3 Vessel & Trachea (3VT) View



PA = pulmonary artery AO = aorta SVC = superior vena cava

#### Third Trimester 3 Vessel & Trachea (3VT) View





## Second Trimester Pulmonary Veins (PV)





#### Second Trimester Aortic Arch



#### Second Trimester Ductal Arch



#### Second Trimester Ventricles: Short Axis View



LV = left ventricle RV = right ventricle

#### Second Trimester Superior & Inferior Vena Cava





IVC = inferior vena cavaRA = right atriumSVC = superior vena cava

# SVC/IVC -5km/s

## Second Trimester Color Doppler

IVC = inferior vena cava
SVC = superior vena cava



## Third Trimester