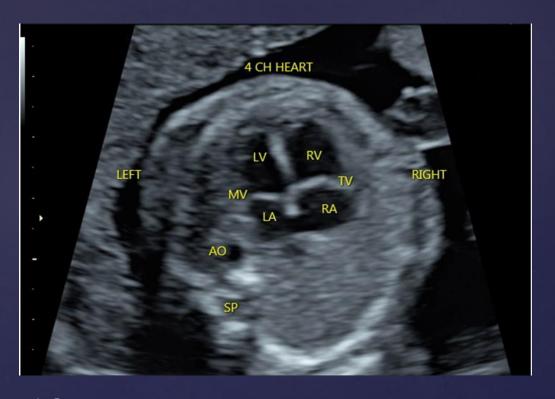

#### Second Trimester Situs: Cephalic Presentation

AO = aorta LA = left atrium LV = left ventricle MV = mitral valve RA = right atrium RV = right ventricle SP = spine TV = tricuspid valve