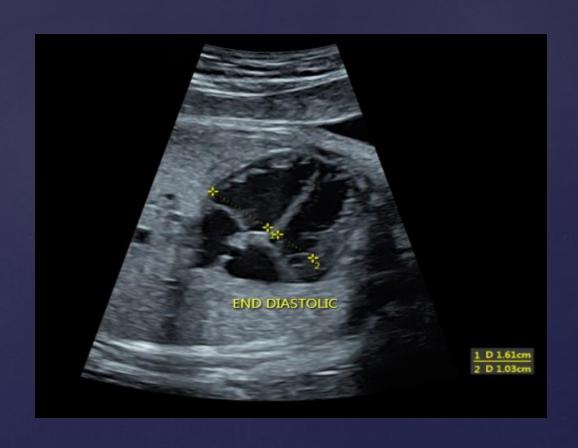

Trimester Ductal Arch



#### Second Trimester Aortic Arch



#### 23week gestation Atrioventricular valves: *Pulsed Doppler*





#### Second Trimester Pulmonary Valve: Pulsed Doppler





Second Trimester
Aortic Valve: Pulsed Doppler



#### Second Trimester Ductus Venosus: Pulsed Doppler



# Second Trimester Aortic Annulus Measurement in Systole



AO = aorta

# Second Trimester Pulmonary Artery Measurement in Systole



PA = pulmonary artery

#### Second Trimester Atrioventricular Valve Annulus:

Measurement in Diastole



## Second Trimester Ventricular Lengths



# Second Trimester Aortic Arch, Isthmus, Ductus Arteriosus Diameter Measurements





# Second Trimester Main Pulmonary Artery Diameter Measurement



MPA = main pulmonary artery

## Third Trimester Ventricular Diameters



#### Second Trimester Ventricular Free Wall Thickness



#### Second Trimester Interventricular Septum Thickness



IVS = interventricular septum

#### Third Trimester Cardiothoracic Ratio



Card-circ = cardiac circumference Th-circ = thoracic circumference

#### Third Trimester Systolic Dimensions of the Ventricles



#### Second Trimester Transverse Dimensions of the Atria



#### Third Trimester Foramen Ovale



FO = foramen ovale

# Third Trimester Location for Measurement of Branch Pulmonary Arteries