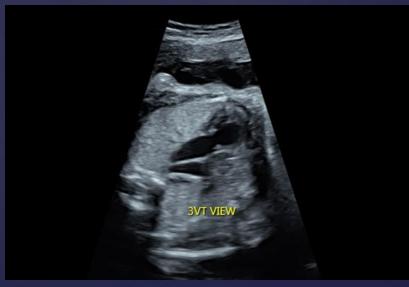

icle MV = mitral valve RA = right atrium RV = right ventricle SP = spine TV = tricuspid valve

#### Second Trimester M-Mode



# Second Trimester Left Ventricular Outflow Tract (LVOT)





# Second trimester Right Ventricular Outflow Tract (RVOT)



#### Second trimester Right Ventricular Outflow Tract



RVOT = right ventricular outflow tract

#### Second trimester Outflow Tracts: Short Axis View



#### Second Trimester 3 Vessel Views

#### Ductal Arch View



AO = aorta
PA = pulmonary artery
SVC = superior vena cava
LPA = left pulmonary artery
RPA = right pulmonary artery

#### 3 Vessel & Trachea View



3 Vessel View



#### Second Trimester 3 Vessel & Trachea (3VT) View



PA = pulmonary artery AO = aorta SVC = superior vena cava

#### Third Trimester 3 Vessel & Trachea (3VT) View





## Second Trimester Pulmonary Veins (PV)





#### Second Trimester Aortic Arch



#### Second Trimester Ductal Arch



#### Second Trimester Ventricles: Short Axis View



LV = left ventricle RV = right ventricle

#### Second Trimester Superior & Inferior Vena Cava





IVC = inferior vena cavaRA = right atriumSVC = superior vena cava

# SVC/IVC -5km/s

## Second Trimester Color Doppler

IVC = inferior vena cava
SVC = superior vena cava



## Third Trimester Pulmonary Veins



#### Second Trimester Foramen Ovale



#### Second Trimester Foramen Ovale





#### Second Trimester Atrioventricular Valves: Color Doppler



MV = mitral valve TV = tricuspid valve

## Second Trimester Interventricular Septum





#### Second Trimester Semilunar Valves: Color Doppler



LVOT = left ventricular o