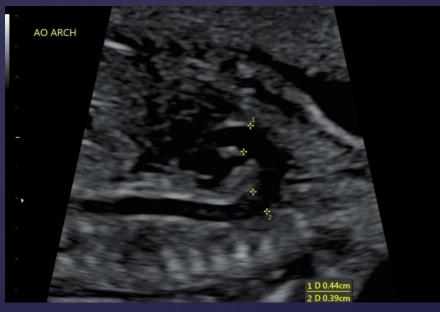

# Second Trimester Aortic Arch, Isthmus, Ductus Arteriosus Diameter Measurements