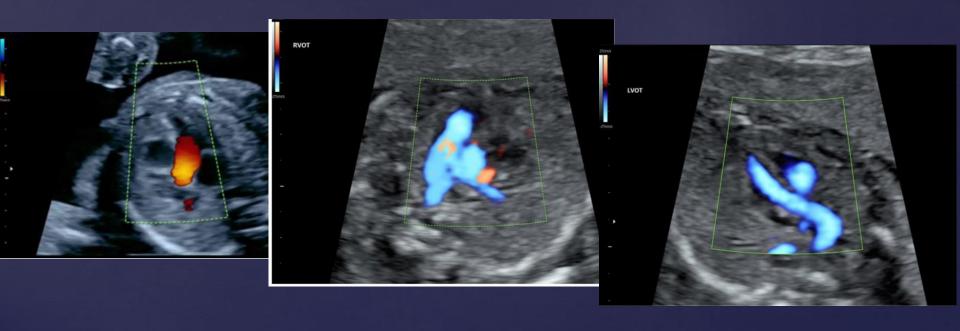

# Second Trimester Left Ventricular Outflow Tract (LVOT)

# Second trimester Right Ventricular Outflow Tract (RVOT)

#### Second trimester Right Ventricular Outflow Tract

RVOT = right ventricular outflow tract