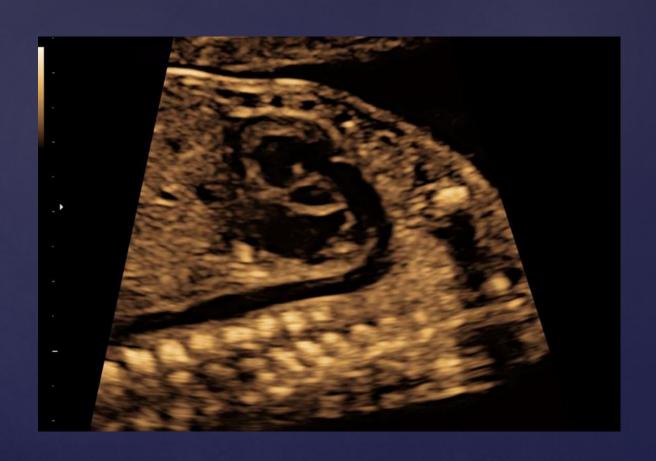

ode



# Second Trimester Left Ventricular Outflow Tract (LVOT)





# Second trimester Right Ventricular Outflow Tract (RVOT)



#### Second trimester Right Ventricular Outflow Tract



RVOT = right ventricular outflow tract

#### Second trimester Outflow Tracts: Short Axis View



#### Second Trimester 3 Vessel Views

#### Ductal Arch View



AO = aorta
PA = pulmonary artery
SVC = superior vena cava
LPA = left pulmonary artery
RPA = right pulmonary artery

#### 3 Vessel & Trachea View



3 Vessel View



#### Second Trimester 3 Vessel & Trachea (3VT) View



PA = pulmonary artery AO = aorta SVC = superior vena cava

#### Third Trimester 3 Vessel & Trachea (3VT) View





## Second Trimester Pulmonary Veins (PV)





#### Second Trimester Aortic Arch



#### Second Trimester Ductal Arch



#### Second Trimester Ventricles: Short Axis View



LV = left ventricle RV = right ventricle

#### Second Trimester Superior & Inferior Vena Cava





IVC = inferior vena cavaRA = right atriumSVC = superior vena cava

# SVC/IVC -5km/s

## Second Trimester Color Doppler

IVC = inferior vena cava
SVC = superior vena cava



## Third Trimester Pulmonary Veins



#### Second Trimester Foramen Ovale



#### Second Trimester Foramen Ovale





#### Second Trimester Atrioventricular Valves: Color Doppler



MV = mitral valve TV = tricuspid valve

## Second Trimester Interventricular Septum





#### Second Trimester Semilunar Valves: Color Doppler



LVOT = left ventricular outflow tract RVOT = right ventricular outflow tract

#### Second Trimester Branching of the Pulmonary Arteries



LPA =