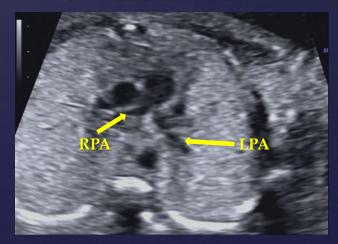

#### Second Trimester Branching of the Pulmonary Arteries

LPA = left pulmonary artery RPA = right pulmonary artery