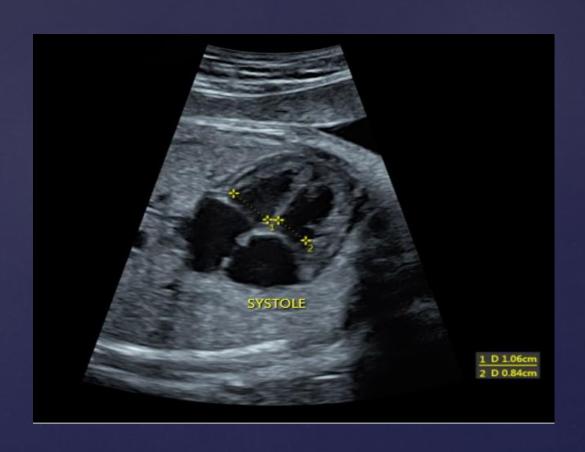

Annulus Measurement in Systole



AO = aorta

# Second Trimester Pulmonary Artery Measurement in Systole



PA = pulmonary artery

#### Second Trimester Atrioventricular Valve Annulus:

Measurement in Diastole



## Second Trimester Ventricular Lengths



# Second Trimester Aortic Arch, Isthmus, Ductus Arteriosus Diameter Measurements





# Second Trimester Main Pulmonary Artery Diameter Measurement



MPA = main pulmonary artery

## Third Trimester Ventricular Diameters



#### Second Trimester Ventricular Free Wall Thickness



#### Second Trimester Interventricular Septum Thickness



IVS = interventricular septum

#### Third Trimester Cardiothoracic Ratio



Card-circ = cardiac circumference Th-circ = thoracic circumference

#### Third Trimester Systolic Dimensions of the Ventricles



#### Second Trimester Transverse Dimensions of the Atria



#### Third Trimester Foramen Ovale



FO = foramen ovale

# Third Trimester Location for Measurement of Branch Pulmonary Arteries