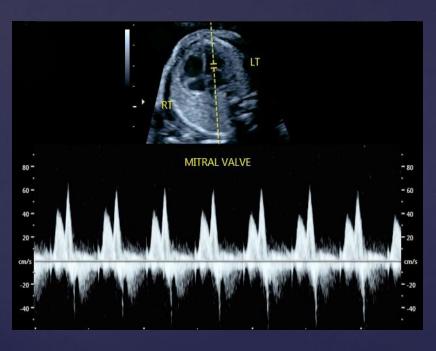

riumSVC = superior vena cava

# SVC/IVC -5km/s

## Second Trimester Color Doppler

IVC = inferior vena cava
SVC = superior vena cava



## Third Trimester Pulmonary Veins



#### Second Trimester Foramen Ovale



#### Second Trimester Foramen Ovale





#### Second Trimester Atrioventricular Valves: Color Doppler



MV = mitral valve TV = tricuspid valve

## Second Trimester Interventricular Septum





#### Second Trimester Semilunar Valves: Color Doppler



LVOT = left ventricular outflow tract RVOT = right ventricular outflow tract

#### Second Trimester Branching of the Pulmonary Arteries



LPA = left pulmonary artery RPA = right pulmonary artery

#### Second Trimester Ductal Arch



#### Second Trimester Aortic Arch



#### 23week gestation Atrioventricular valves: *Pulsed Doppler*





#### Second Trimester Pulmonary Valve: Pulsed Doppler





Second Trimester
Aortic Valve: Pulsed Doppler



#### Second Trimester Ductus Venosus: Pulsed Doppler



# Second Trimester Aortic Annulus Measurement in Systole



AO = aorta

# Second Trimester Pulmonary Artery Measurement in Systole



PA = pulmonary artery

#### Second Trimester Atrioventricular Valve Annulus:

Measurement in Diastole



## Second Trimester Ventricular Lengths



# Second Trimester Aortic Arch, Isthmus, Ductus Arteriosus Diameter Measurements





# Second Trimester Main Pulmonary Artery Diameter Measurement



MPA = main pulmonary artery

## Third Trimester Ventricular Diameters



#### Second Trimester Ventricular Free Wall Thickness



#### Second Trimester Interventricular Septum Thickness



IVS = inte