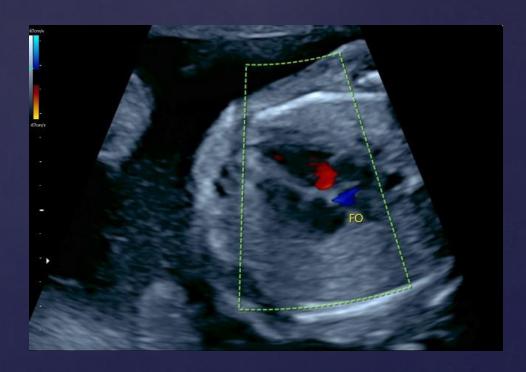

t pulmonary artery

#### 3 Vessel & Trachea View



3 Vessel View



#### Second Trimester 3 Vessel & Trachea (3VT) View



PA = pulmonary artery AO = aorta SVC = superior vena cava

#### Third Trimester 3 Vessel & Trachea (3VT) View





## Second Trimester Pulmonary Veins (PV)





#### Second Trimester Aortic Arch



#### Second Trimester Ductal Arch



#### Second Trimester Ventricles: Short Axis View



LV = left ventricle RV = right ventricle

#### Second Trimester Superior & Inferior Vena Cava





IVC = inferior vena cavaRA = right atriumSVC = superior vena cava

# SVC/IVC -5km/s

## Second Trimester Color Doppler

IVC = inferior vena cava
SVC = superior vena cava



## Third Trimester Pulmonary Veins



#### Second Trimester Foramen Ovale



#### Second Trimester Foramen Ovale





#### Second Trimester Atrioventricular Valves: Color Doppler



MV = mitral valve TV = tricuspid valve

## Second Trimester Interventricular Septum





#### Second Trimester Semilunar Valves: Color Doppler



LVOT = left ventricular outflow tract RVOT = right ventricular outflow tract

#### Second Trimester Branching of the Pulmonary Arteries



LPA = left pulmonary artery RPA = right pulmonary artery

#### Second Trimester Ductal Arch



#### Second Trimester Aortic Arch



#### 23week gestation Atrioventricular valves: *Pulsed Doppler*





#### Second Trimester Pulmonary Valve: Pulsed Doppler





Second Trimester
Aortic Valve: Pulsed Doppler



#### Second Trimester Ductus Venosus: Pulsed Doppler



# Second Trimester Aortic Annulus Measurement in Systole



AO = aorta

# Second Tri