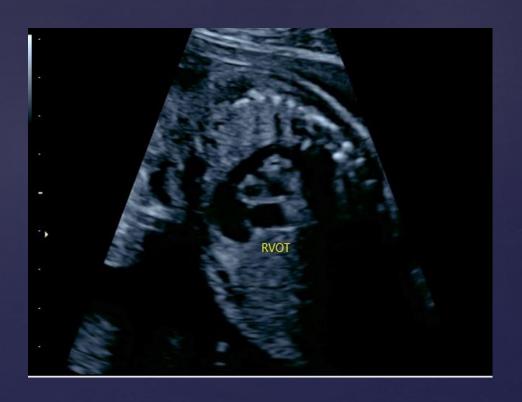

# Second trimester Right Ventricular Outflow Tract (RVOT)

#### Second trimester Right Ventricular Outflow Tract

RVOT = right ventricular outflow tract