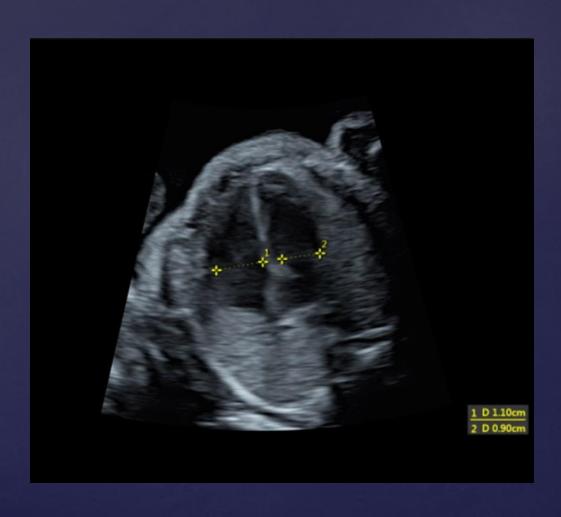

#### Second Trimester Semilunar Valves: Color Doppler



LVOT = left ventricular outflow tract RVOT = right ventricular outflow tract

#### Second Trimester Branching of the Pulmonary Arteries



LPA = left pulmonary artery RPA = right pulmonary artery

#### Second Trimester Ductal Arch



#### Second Trimester Aortic Arch



#### 23week gestation Atrioventricular valves: *Pulsed Doppler*





#### Second Trimester Pulmonary Valve: Pulsed Doppler





Second Trimester
Aortic Valve: Pulsed Doppler



#### Second Trimester Ductus Venosus: Pulsed Doppler



# Second Trimester Aortic Annulus Measurement in Systole



AO = aorta

# Second Trimester Pulmonary Artery Measurement in Systole



PA = pulmonary artery

#### Second Trimester Atrioventricular Valve Annulus:

Measurement in Diastole



## Second Trimester Ventricular Lengths



# Second Trimester Aortic Arch, Isthmus, Ductus Arteriosus Diameter Measurements





# Second Trimester Main Pulmonary Artery Diameter Measurement



MPA = main pulmonary artery

## Third Trimester Ventricular Diameters



#### Second Trimester Ventricular Free Wall Thickness



#### Second Trimester Interventricular Septum Thickness



IVS = interventricular septum

#### Third Trimester Cardiothoracic Ratio



Card-circ = cardiac circumference Th-circ = thoracic circumference

#### Third Trimester Systolic Dimensions of the Ventricles



#### Second Trimester Transverse Dimensions of the Atria



#### Third Trimester Foramen Ovale



FO = foramen ovale

# Third Trimester Location for Measurement of Branch Pulmonary Arteries