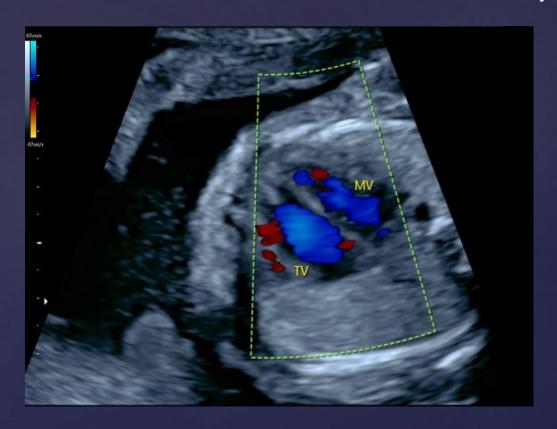

#### Second Trimester Atrioventricular Valves: Color Doppler

MV = mitral valve TV = tricuspid valve