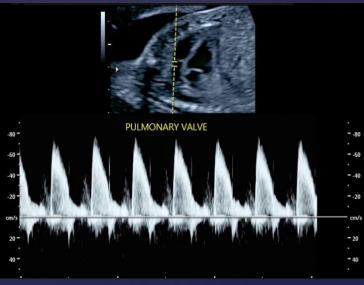

#### Second Trimester Pulmonary Valve: Pulsed Doppler

Second Trimester
Aortic Valve: Pulsed Doppler