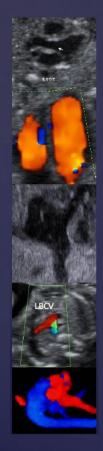

#### AIUM Image Library: Fetal Echocardiography









## Second Trimester Cardiac Apex Position



#### Second Trimester Situs: Breech Presentation



#### Second Trimester Situs: Cephalic Presentation



AO = aorta LA = left atrium LV = left ventricle MV = mitral valve RA = right atrium RV = right ventricle SP = spine TV = tricuspid valve

#### Second Trimester M-Mode



# Second Trimester Left Ventricular Outflow Tract (LVOT)





# Second trimester Right Ventricular Outflow Tract (RVOT)



#### Second trimester Right Ventricular Outflow Tract



RVOT = right ventricular outflow tract

#### Second trimester Outflow Tracts: Short Axis View



#### Second Trimester 3 Vessel Views

#### Ductal Arch View



AO = aorta
PA = pulmonary artery
SVC = superior vena cava
LPA = left pulmonary artery
RPA = right pulmonary artery

#### 3 Vessel &