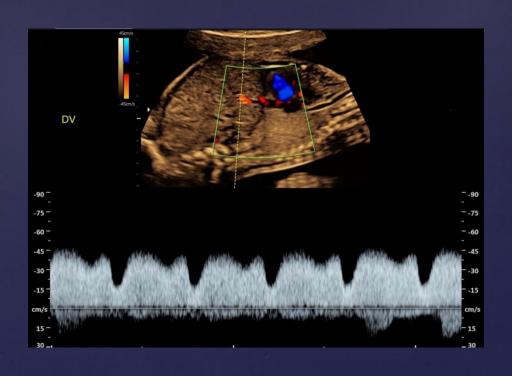

eins



#### Second Trimester Foramen Ovale



#### Second Trimester Foramen Ovale





#### Second Trimester Atrioventricular Valves: Color Doppler



MV = mitral valve TV = tricuspid valve

## Second Trimester Interventricular Septum





#### Second Trimester Semilunar Valves: Color Doppler



LVOT = left ventricular outflow tract RVOT = right ventricular outflow tract

#### Second Trimester Branching of the Pulmonary Arteries



LPA = left pulmonary artery RPA = right pulmonary artery

#### Second Trimester Ductal Arch



#### Second Trimester Aortic Arch



#### 23week gestation Atrioventricular valves: *Pulsed Doppler*





#### Second Trimester Pulmonary Valve: Pulsed Doppler





Second Trimester
Aortic Valve: Pulsed Doppler



#### Second Trimester Ductus Venosus: Pulsed Doppler



# Second Trimester Aortic Annulus Measurement in Systole



AO = aorta

# Second Trimester Pulmonary Artery Measurement in Systole



PA = pulmonary artery

#### Second Trimester Atrioventricular Valve Annulus:

Measurement in Diastole



## Second Trimester Ventricular Lengths



# Second Trimester Aortic Arch, Isthmus, Ductus Arteriosus Diameter Measurements





# Second Trimester Main Pulmonary Artery Diameter Measurement



MPA = main pulmonary artery

## Third Trimester Ventricular Diameters



#### Second Trimester Ventricular Free Wall Thickness



#### Second Trimester Interventricular Septum Thickness



IVS = interventricular septum

#### Third Trimester Cardiothoracic Ratio



Card-circ = cardiac circumference Th-circ = thoracic circumference

#### Third Trimester Systolic Di