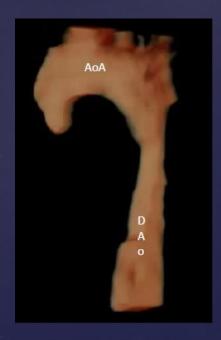

#### AIUM Image Library: Fetal Echocardiography









## Second Trimester Cardiac Apex Position



#### Second Trimester Situs: Breech Presentation



#### Second Trimester Situs: Cephalic Presentation



AO = aorta LA = left atrium LV = left ventricle MV = mitral valve RA = right atrium RV = right ventricle SP = spine TV = tricuspid valve

#### Second Trimester M-Mode



# Second Trimester Left Ventricular Outflow Tract (LVOT)





# Second trimester Right Ventricular Outflow Tract (RVOT)



#### Second trimester Right Ventricular Outflow Tract



RVOT = right ventricular outflow tract

#### Second trimester Outflow Tracts: Short Axis View



#### Second Trimester 3 Vessel Views

#### Ductal Arch View



AO = aorta
PA = pulmonary artery
SVC = superior vena cava
LPA = left pulmonary artery
RPA = right pulmonary artery

#### 3 Vessel & Tra