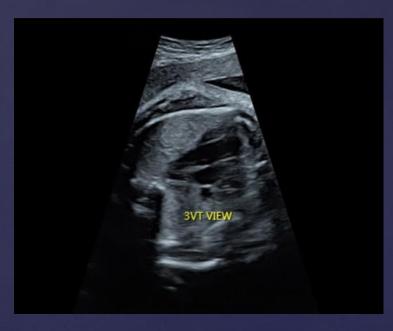

tricle MV = mitral valve RA = right atrium RV = right ventricle SP = spine TV = tricuspid valve

#### Second Trimester M-Mode



# Second Trimester Left Ventricular Outflow Tract (LVOT)





# Second trimester Right Ventricular Outflow Tract (RVOT)



#### Second trimester Right Ventricular Outflow Tract



RVOT = right ventricular outflow tract

#### Second trimester Outflow Tracts: Short Axis View



#### Second Trimester 3 Vessel Views

#### Ductal Arch View



AO = aorta
PA = pulmonary artery
SVC = superior vena cava
LPA = left pulmonary artery
RPA = right pulmonary artery

#### 3 Vessel & Trachea View



3 Vessel View



#### Second Trimester 3 Vessel & Trachea (3VT) View



PA = pulmonary artery AO = aorta SVC = superior vena cava

#### Third Trimester 3 Vessel & Trachea (3VT) View





## Second Trimester Pulmonary Veins (PV)





#### Second Trimester Aortic Arch



#### Second Trimester Ductal Arch



#### Second Trimester Ventricles: Short Axis View



LV = left ventricle RV = right ventricle

#### Second Trimester Superior & Inferior Vena Cava





IVC = inferior vena cavaRA = right atriumSVC = superior vena cava

# SVC/IVC -5km/s

## Second Trimester Color Doppler

IVC = inferior vena cava
SVC = superior vena cava



## Third Trimester Pulmonary Veins



#### Second Trimester Foramen Ovale



#### Second Trimester Foramen Ovale





#### Second Trimester Atrioventricular Valves: Color Doppler



MV = mitral valve TV = tricuspid valve

## Second Trimester Interventricular Septum





#### Second Trimester Semilunar Valves: Color Doppler



LVOT = left ventricular