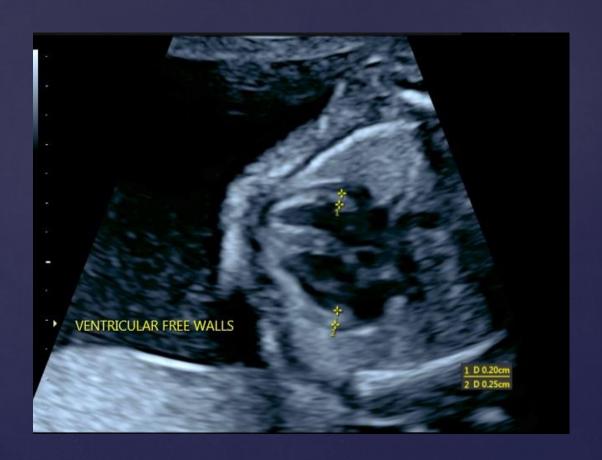

ch



#### 23week gestation Atrioventricular valves: *Pulsed Doppler*





#### Second Trimester Pulmonary Valve: Pulsed Doppler





Second Trimester
Aortic Valve: Pulsed Doppler



#### Second Trimester Ductus Venosus: Pulsed Doppler



# Second Trimester Aortic Annulus Measurement in Systole



AO = aorta

# Second Trimester Pulmonary Artery Measurement in Systole



PA = pulmonary artery

#### Second Trimester Atrioventricular Valve Annulus:

Measurement in Diastole



## Second Trimester Ventricular Lengths



# Second Trimester Aortic Arch, Isthmus, Ductus Arteriosus Diameter Measurements





# Second Trimester Main Pulmonary Artery Diameter Measurement



MPA = main pulmonary artery

## Third Trimester Ventricular Diameters



#### Second Trimester Ventricular Free Wall Thickness



#### Second Trimester Interventricular Septum Thickness



IVS = interventricular septum

#### Third Trimester Cardiothoracic Ratio



Card-circ = cardiac circumference Th-circ = thoracic circumference

#### Third Trimester Systolic Dimensions of the Ventricles



#### Second Trimester Transverse Dimensions of the Atria



#### Third Trimester Foramen Ovale



FO = foramen ovale

# Third Trimester Location for Measurement of Branch Pulmonary Arteries