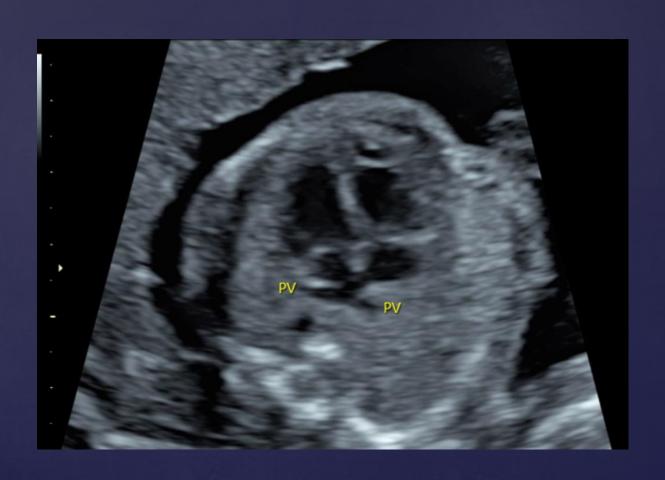

= right ventricle SP = spine TV = tricuspid valve

#### Second Trimester M-Mode



# Second Trimester Left Ventricular Outflow Tract (LVOT)





# Second trimester Right Ventricular Outflow Tract (RVOT)



#### Second trimester Right Ventricular Outflow Tract



RVOT = right ventricular outflow tract

#### Second trimester Outflow Tracts: Short Axis View



#### Second Trimester 3 Vessel Views

#### Ductal Arch View



AO = aorta
PA = pulmonary artery
SVC = superior vena cava
LPA = left pulmonary artery
RPA = right pulmonary artery

#### 3 Vessel & Trachea View



3 Vessel View



#### Second Trimester 3 Vessel & Trachea (3VT) View



PA = pulmonary artery AO = aorta SVC = superior vena cava

#### Third Trimester 3 Vessel & Trachea (3VT) View





## Second Trimester Pulmonary Veins (PV)





#### Second Trimester Aortic Arch



#### Second Trimester Ductal Arch



#### Second Trimester Ventricles: Short Axis View



LV = left ventricle RV = right ventricle

#### Second Trimester Superior & Inferior Vena Cava





IVC = inferior vena cavaRA = right atriumSVC = superior vena cava

# SVC/IVC -5km/s

## Second Trimester Color Doppler

IVC = inferior vena cava
SVC = superior vena cava



## Third Trimester Pulmonary Veins



#### Second Trimester Foramen Ovale



#### Second Trimester Foramen Ovale





#### Second Trimester Atrioventricular Valves: Color Doppler



MV = mitral valve TV = tricuspid valve

## Second Trimester Interventricular Septum





#### Second Trimester Semilunar Valves: Color Doppler



LVOT = left ventricular outflow tract RVOT = right ventricular outflo