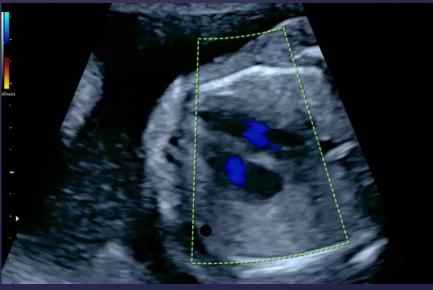

#### Second trimester Right Ventricular Outflow Tract

RVOT = right ventricular outflow tract