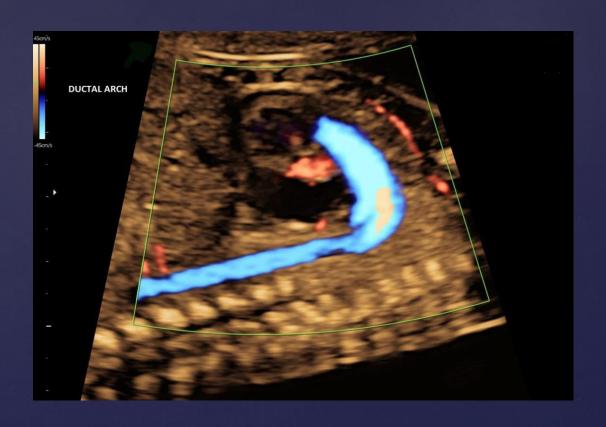

entricle

#### Second Trimester Superior & Inferior Vena Cava





IVC = inferior vena cavaRA = right atriumSVC = superior vena cava

# SVC/IVC -5km/s

## Second Trimester Color Doppler

IVC = inferior vena cava
SVC = superior vena cava



## Third Trimester Pulmonary Veins



#### Second Trimester Foramen Ovale



#### Second Trimester Foramen Ovale





#### Second Trimester Atrioventricular Valves: Color Doppler



MV = mitral valve TV = tricuspid valve

## Second Trimester Interventricular Septum





#### Second Trimester Semilunar Valves: Color Doppler



LVOT = left ventricular outflow tract RVOT = right ventricular outflow tract

#### Second Trimester Branching of the Pulmonary Arteries



LPA = left pulmonary artery RPA = right pulmonary artery

#### Second Trimester Ductal Arch



#### Second Trimester Aortic Arch



#### 23week gestation Atrioventricular valves: *Pulsed Doppler*





#### Second Trimester Pulmonary Valve: Pulsed Doppler





Second Trimester
Aortic Valve: Pulsed Doppler



#### Second Trimester Ductus Venosus: Pulsed Doppler



# Second Trimester Aortic Annulus Measurement in Systole



AO = aorta

# Second Trimester Pulmonary Artery Measurement in Systole



PA = pulmonary artery

#### Second Trimester Atrioventricular Valve Annulus:

Measurement in Diastole



## Second Trimester Ventricular Lengths



# Second Trimester Aortic Arch, Isthmus, Ductus Arteriosus Diameter Measurements





# Second Trimester Main Pulmonary Artery Diameter Measurement



MPA = main pulmonary artery

## Third Trimester Ventricular Diameters



#### Second Trimester