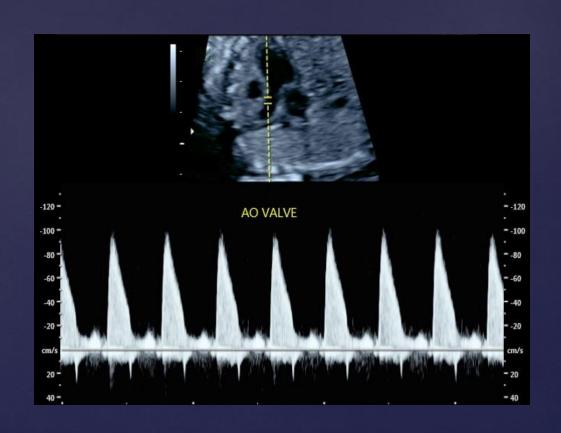

#### Second Trimester Pulmonary Valve: Pulsed Doppler

Second Trimester
Aortic Valve: Pulsed Doppler