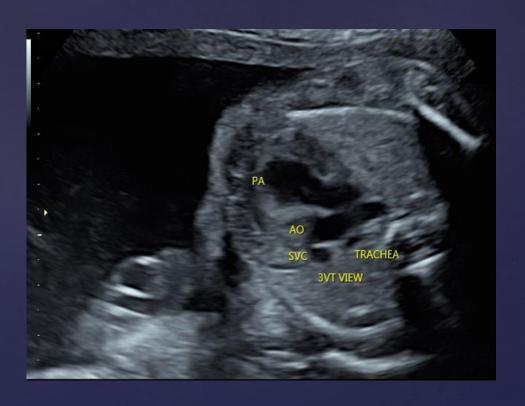

#### 3 Vessel & Trachea View

3 Vessel View

#### Second Trimester 3 Vessel & Trachea (3VT) View

PA = pulmonary artery AO = aorta SVC = superior vena cava