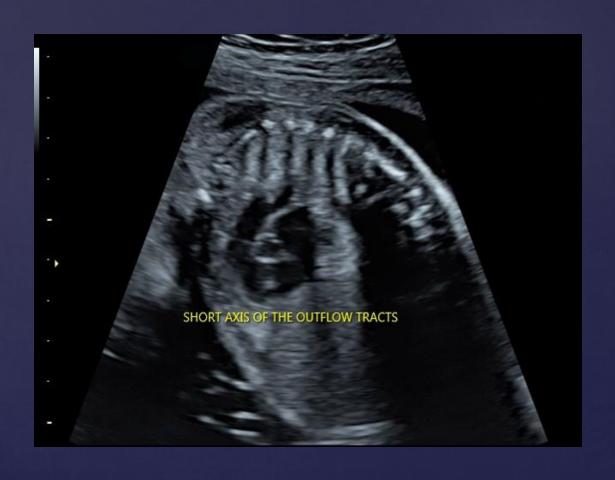

#### AIUM Image Library: Fetal Echocardiography









## Second Trimester Cardiac Apex Position



#### Second Trimester Situs: Breech Presentation



#### Second Trimester Situs: Cephalic Presentation



AO = aorta LA = left atrium LV = left ventricle MV = mitral valve RA = right atrium RV = right ventricle SP = spine TV = tricuspid valve

#### Second Trimester M-Mode



# Second Trimester Left Ventricular Outflow Tract (LVOT)





# Second trimester Right Ventricular Outflow Tract (RVOT)



#### Second trimester Right Ventricular Outflow Tract



RVOT = right ventricular outflow tract

#### Second trimester Outflow Tracts: Short Axis View



#### Second Trimester 3 Vessel Views

#### Ductal Arch View



AO = aorta
PA = pulmonary artery
SVC = superior vena cava
LPA = left pulmonary artery
RPA = right pulmonary artery

#### 3 Vessel & Trachea View



3 Vessel View



#### Second Trimester 3 Vessel & Trachea (3VT) View



PA = pulmonary artery AO = aorta SVC = superior vena cava

#### Third Trimester 3 Vessel & Trachea (3VT) View





## Second Trimester Pulmonary Veins (PV)





#### Second Trimester Aortic Arch



#### Second Trimester Ductal Arch



#### Second Trimester Ventricles: Short Axis View



LV = left ventricle RV = right ventricle

#### Second Trimester Superior & Inferior Vena Cava





IVC = inferior vena cavaRA = right atriumSVC = superior vena cava

# SVC/IVC -5km/s

## Second Trimester Color Doppler

IVC = in