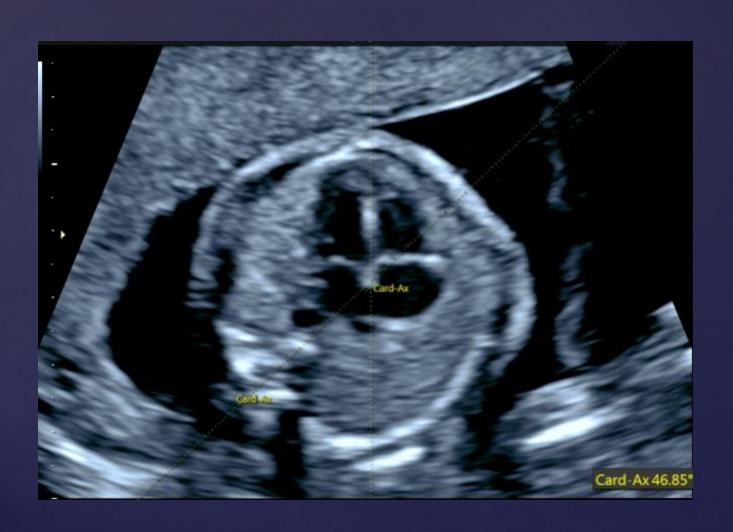

#### AIUM Image Library: Fetal Echocardiography









## Second Trimester Cardiac Apex Position



#### Second Trimester Situs: Breech Presentation



#### Second Trimester Situs: Cephalic Presentation



AO = aorta LA = left atrium LV = left ventricle MV = mitral valve RA = right atrium RV = right ventricle SP = spine TV = tricuspid valve

#### Second Trimester M-Mode



# Second Trimester Left Ventricular Outflow Tract (LVOT)





# Second trimester Right Ventricular Outflow Tract (RVOT)



#### Second trimester Right Ventricular Outflow Tract



RVOT = right ventricular outflow tract

#### Second trimester Outflow Tracts: Short Axis View



#### Second Trimester 3 Vessel Views

#### Ductal Arch View



AO = aorta
PA = pulmonary artery
SVC = superior vena cava
LPA = left pulmonary artery
RPA = right pulmonary artery

#### 3 Vessel & Trachea View



3 Vessel View



#### Second Trime