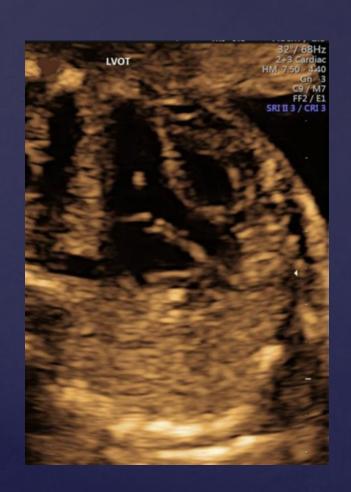

#### AIUM Image Library: Fetal Echocardiography









## Second Trimester Cardiac Apex Position



#### Second Trimester Situs: Breech Presentation



#### Second Trimester Situs: Cephalic Presentation



AO = aorta LA = left atrium LV = left ventricle MV = mitral valve RA = right atrium RV = right ventricle SP = spine TV = tricuspid valve

#### Second Trimester M-Mode



# Second Trimester Left Ventricular Outflow Tract (LVOT)





# Second trimester Right Ventricular Outflow Tract (RVOT)



#### Second trimester Right Ventricular Outflow Tract



RVOT = right ventricular outflow tract

#### Second trimester Outflow Tracts: Short Axis View



#### Second Trimester 3 Vessel Views

#### Ductal Arch View



AO = aorta
PA = pulmonary artery
SVC = superior vena cava
LPA = left pulmonary artery
RPA = right pulmonary artery

#### 3 Vessel & Trachea View



3 Vessel View



#### Second Trimester 3 Vessel & Trachea (3VT) View



PA = pulmonary artery AO = aorta SVC = superior vena cava

#### Third Trimester 3 Vessel & Trachea (3VT) View





## Second Trimester Pulmonary Veins (PV)





#### Second Trimester Aortic Arch



#### Second Trimester Ductal Arch



#### Second Trimester Ventricles: Short Axis View



LV = left