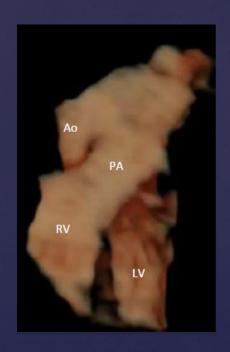

#### AIUM Image Library: Fetal Echocardiography









## Second Trimester Cardiac Apex Position



#### Second Trimester Situs: Breech Presentation



#### Second Trimester Situs: Cephalic Presentation



AO = aorta LA = left atrium LV = left ventricle MV = mitral valve RA = right atrium RV = right ventricle SP = spine TV = tricuspid valve

#### Second Trimester M-Mode



# Second Trimester Left Ventricular Outflow Tract (LVOT)





# Second trimester Right Ventricular Outflow Tract (RVOT)



#### Second trimester Right Ventricular Outflow Tract



RVOT = right ventricular outflow tract

#### Second trimester Outflow Tracts: Short Axis View



#### Second Trimester 3 Vessel Views

#### Ductal Arch View



AO = aorta
PA = pulmonary artery
SVC = superior vena cava
LPA = left pulmonary artery
RPA = right pulmonary artery

#### 3 Vessel & T