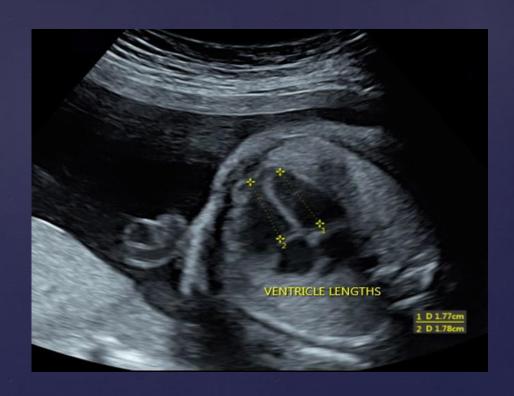

olor Doppler



LVOT = left ventricular outflow tract RVOT = right ventricular outflow tract

#### Second Trimester Branching of the Pulmonary Arteries



LPA = left pulmonary artery RPA = right pulmonary artery

#### Second Trimester Ductal Arch



#### Second Trimester Aortic Arch



#### 23week gestation Atrioventricular valves: *Pulsed Doppler*





#### Second Trimester Pulmonary Valve: Pulsed Doppler





Second Trimester
Aortic Valve: Pulsed Doppler



#### Second Trimester Ductus Venosus: Pulsed Doppler



# Second Trimester Aortic Annulus Measurement in Systole



AO = aorta

# Second Trimester Pulmonary Artery Measurement in Systole



PA = pulmonary artery

#### Second Trimester Atrioventricular Valve Annulus:

Measurement in Diastole



## Second Trimester Ventricular Lengths



# Second Trimester Aortic Arch, Isthmus, Ductus Arteriosus Diameter Measurements





# Second Trimester Main Pulmonary Artery Diameter Measurement



MPA = main pulmonary artery

## Third Trimester Ventricular Diameters



#### Second Trimester Ventricular Free Wall Thickness



#### Second Trimester Interventricular Septum Thickness



IVS = interventricular septum

#### Third Trimester Cardiothoracic Ratio



Card-circ = cardiac circumference Th-circ = thoracic circumference

#### Third Trimester Systolic Dimensions of the Ventricles



#### Second Trimester Transverse Dimensions of the Atria



#### Third Trimester Foramen Ovale



FO = foramen ovale

# Third Trimester Location for Measurement of Branch Pulmonary Arteries