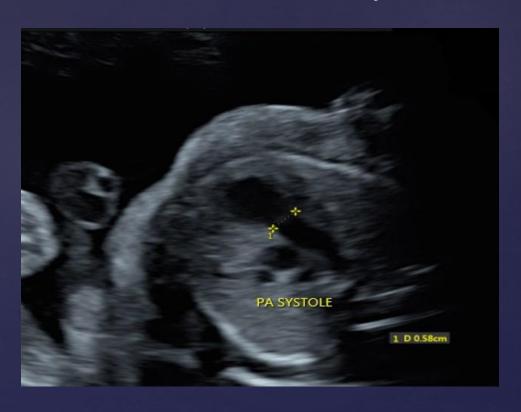

# Second Trimester Pulmonary Artery Measurement in Systole

PA = pulmonary artery