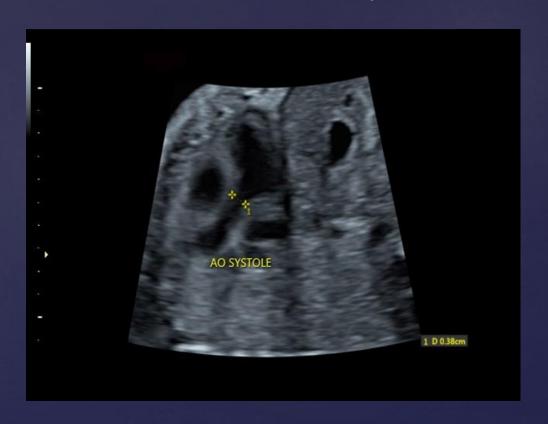

rimester Foramen Ovale





#### Second Trimester Atrioventricular Valves: Color Doppler



MV = mitral valve TV = tricuspid valve

## Second Trimester Interventricular Septum





#### Second Trimester Semilunar Valves: Color Doppler



LVOT = left ventricular outflow tract RVOT = right ventricular outflow tract

#### Second Trimester Branching of the Pulmonary Arteries



LPA = left pulmonary artery RPA = right pulmonary artery

#### Second Trimester Ductal Arch



#### Second Trimester Aortic Arch



#### 23week gestation Atrioventricular valves: *Pulsed Doppler*





#### Second Trimester Pulmonary Valve: Pulsed Doppler





Second Trimester
Aortic Valve: Pulsed Doppler



#### Second Trimester Ductus Venosus: Pulsed Doppler



# Second Trimester Aortic Annulus Measurement in Systole



AO = aorta

# Second Trimester Pulmonary Artery Measurement in Systole



PA = pulmonary artery

#### Second Trimester Atrioventricular Valve Annulus:

Measurement in Diastole



## Second Trimester Ventricular Lengths



# Second Trimester Aortic Arch, Isthmus, Ductus Arteriosus Diameter Measurements





# Second Trimester Main Pulmonary Artery Diameter Measurement



MPA = main pulmonary artery

## Third Trimester Ventricular Diameters



#### Second Trimester Ventricular Free Wall Thickness



#### Second Trimester Interventricular Septum Thickness



IVS = interventricular septum

#### Third Trimester Cardiothoracic Ratio



Card-circ = cardiac circumference Th-circ = thoracic circumference

#### Third Trimester Systolic Dimensions of the Ventricles



#### Second Trimester Transver