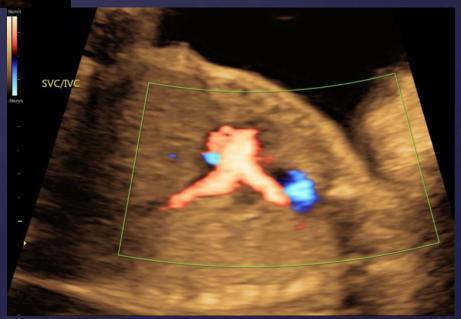

# SVC/IVC -5km/s

## Second Trimester Color Doppler

IVC = inferior vena cava
SVC = superior vena cava