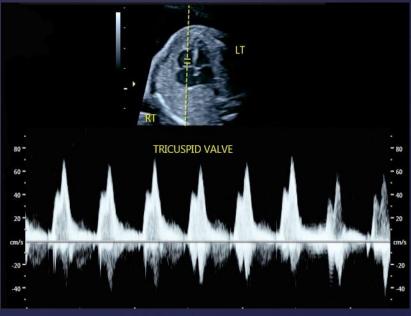

umSVC = superior vena cava

# SVC/IVC -5km/s

## Second Trimester Color Doppler

IVC = inferior vena cava
SVC = superior vena cava



## Third Trimester Pulmonary Veins



#### Second Trimester Foramen Ovale



#### Second Trimester Foramen Ovale





#### Second Trimester Atrioventricular Valves: Color Doppler



MV = mitral valve TV = tricuspid valve

## Second Trimester Interventricular Septum





#### Second Trimester Semilunar Valves: Color Doppler



LVOT = left ventricular outflow tract RVOT = right ventricular outflow tract

#### Second Trimester Branching of the Pulmonary Arteries



LPA = left pulmonary artery RPA = right pulmonary artery

#### Second Trimester Ductal Arch



#### Second Trimester Aortic Arch



#### 23week gestation Atrioventricular valves: *Pulsed Doppler*





#### Second Trimester Pulmonary Valve: Pulsed Doppler





Second Trimester
Aortic Valve: Pulsed Doppler



#### Second Trimester Ductus Venosus: Pulsed Doppler



# Second Trimester Aortic Annulus Measurement in Systole



AO = aorta

# Second Trimester Pulmonary Artery Measurement in Systole



PA = pulmonary artery

#### Second Trimester Atrioventricular Valve Annulus:

Measurement in Diastole



## Second Trimester Ventricular Lengths



# Second Trimester Aortic Arch, Isthmus, Ductus Arteriosus Diameter Measurements





# Second Trimester Main Pulmonary Artery Diameter Measurement



MPA = main pulmonary artery

## Third Trimester Ventricular Diameters



#### Second Trimester Ventricular Free Wall Thickness



#### Second Trimester Interventricular Septum Thickness



IVS = interv