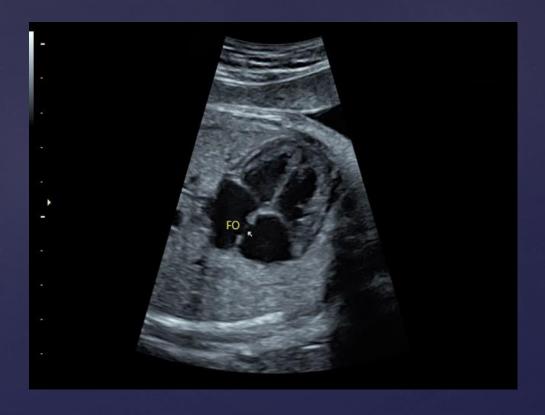

ystole



PA = pulmonary artery

#### Second Trimester Atrioventricular Valve Annulus:

Measurement in Diastole



## Second Trimester Ventricular Lengths



# Second Trimester Aortic Arch, Isthmus, Ductus Arteriosus Diameter Measurements





# Second Trimester Main Pulmonary Artery Diameter Measurement



MPA = main pulmonary artery

## Third Trimester Ventricular Diameters



#### Second Trimester Ventricular Free Wall Thickness



#### Second Trimester Interventricular Septum Thickness



IVS = interventricular septum

#### Third Trimester Cardiothoracic Ratio



Card-circ = cardiac circumference Th-circ = thoracic circumference

#### Third Trimester Systolic Dimensions of the Ventricles



#### Second Trimester Transverse Dimensions of the Atria



#### Third Trimester Foramen Ovale



FO = foramen ovale

# Third Trimester Location for Measurement of Branch Pulmonary Arteries