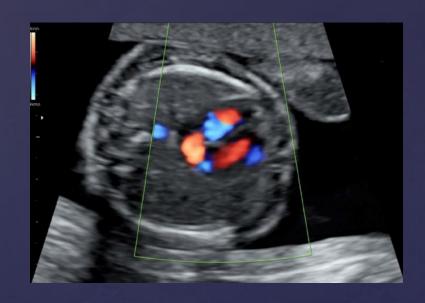

ght pulmonary artery

#### 3 Vessel & Trachea View



3 Vessel View



#### Second Trimester 3 Vessel & Trachea (3VT) View



PA = pulmonary artery AO = aorta SVC = superior vena cava

#### Third Trimester 3 Vessel & Trachea (3VT) View





## Second Trimester Pulmonary Veins (PV)





#### Second Trimester Aortic Arch



#### Second Trimester Ductal Arch



#### Second Trimester Ventricles: Short Axis View



LV = left ventricle RV = right ventricle

#### Second Trimester Superior & Inferior Vena Cava





IVC = inferior vena cavaRA = right atriumSVC = superior vena cava

# SVC/IVC -5km/s

## Second Trimester Color Doppler

IVC = inferior vena cava
SVC = superior vena cava



## Third Trimester Pulmonary Veins



#### Second Trimester Foramen Ovale



#### Second Trimester Foramen Ovale





#### Second Trimester Atrioventricular Valves: Color Doppler



MV = mitral valve TV = tricuspid valve

## Second Trimester Interventricular Septum





#### Second Trimester Semilunar Valves: Color Doppler



LVOT = left ventricular outflow tract RVOT = right ventricular outflow tract

#### Second Trimester Branching of the Pulmonary Arteries



LPA = left pulmonary artery RPA = right pulmonary artery

#### Second Trimester Ductal Arch



#### Second Trimester Aortic Arch



#### 23week gestation Atrioventricular valves: *Pulsed Doppler*





#### Second Trimester Pulmonary Valve: Pulsed Doppler





Second Trimester
Aortic Valve: Pulsed Doppler



#### Second Trimester Ductus Venosus: Pulsed Doppler



# Second Trimester Aortic Annulus Measurement in Systole



AO = aorta

# Second T