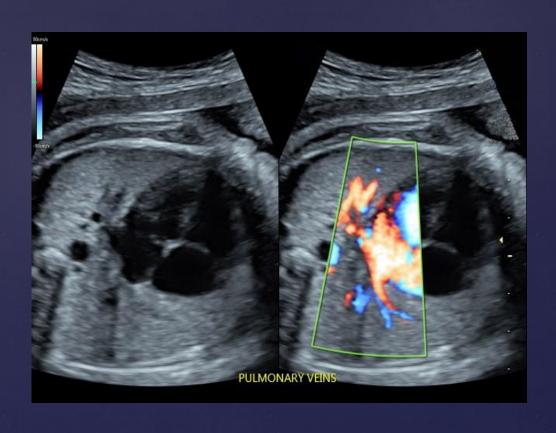

pulmonary artery
SVC = superior vena cava
LPA = left pulmonary artery
RPA = right pulmonary artery

#### 3 Vessel & Trachea View



3 Vessel View



#### Second Trimester 3 Vessel & Trachea (3VT) View



PA = pulmonary artery AO = aorta SVC = superior vena cava

#### Third Trimester 3 Vessel & Trachea (3VT) View





## Second Trimester Pulmonary Veins (PV)





#### Second Trimester Aortic Arch



#### Second Trimester Ductal Arch



#### Second Trimester Ventricles: Short Axis View



LV = left ventricle RV = right ventricle

#### Second Trimester Superior & Inferior Vena Cava





IVC = inferior vena cavaRA = right atriumSVC = superior vena cava

# SVC/IVC -5km/s

## Second Trimester Color Doppler

IVC = inferior vena cava
SVC = superior vena cava



## Third Trimester Pulmonary Veins



#### Second Trimester Foramen Ovale



#### Second Trimester Foramen Ovale





#### Second Trimester Atrioventricular Valves: Color Doppler



MV = mitral valve TV = tricuspid valve

## Second Trimester Interventricular Septum





#### Second Trimester Semilunar Valves: Color Doppler



LVOT = left ventricular outflow tract RVOT = right ventricular outflow tract

#### Second Trimester Branching of the Pulmonary Arteries



LPA = left pulmonary artery RPA = right pulmonary artery

#### Second Trimester Ductal Arch



#### Second Trimester Aortic Arch



#### 23week gestation Atrioventricular valves: *Pulsed Doppler*





#### Second Trimester Pulmonary Valve: Pulsed Doppler





Second Trimester
Aortic Valve: Pulsed Doppler



#### Second Trimester Ductus Venosus: Pulsed Doppler



# Se