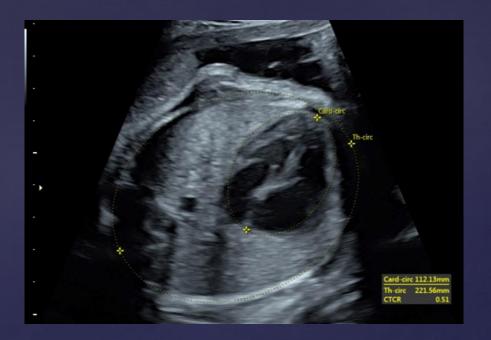

#### Third Trimester Cardiothoracic Ratio

Card-circ = cardiac circumference Th-circ = thoracic circumference