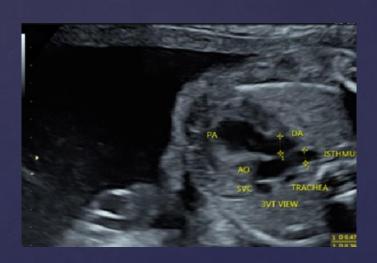

#### Second Trimester 3 Vessel & Trachea (3VT) View

PA = pulmonary artery AO = aorta SVC = superior vena cava