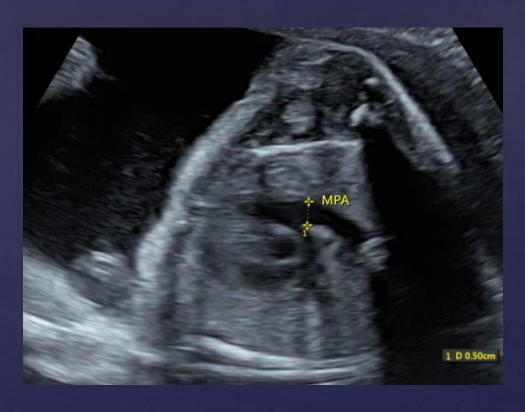

# Second Trimester Main Pulmonary Artery Diameter Measurement

MPA = main pulmonary artery