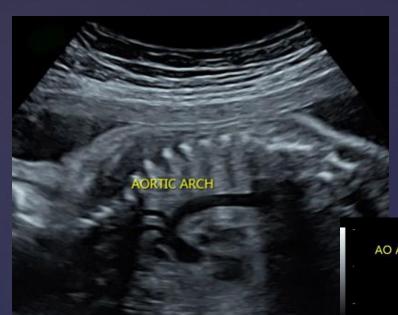

right ventricle SP = spine TV = tricuspid valve

#### Second Trimester M-Mode



# Second Trimester Left Ventricular Outflow Tract (LVOT)





# Second trimester Right Ventricular Outflow Tract (RVOT)



#### Second trimester Right Ventricular Outflow Tract



RVOT = right ventricular outflow tract

#### Second trimester Outflow Tracts: Short Axis View



#### Second Trimester 3 Vessel Views

#### Ductal Arch View



AO = aorta
PA = pulmonary artery
SVC = superior vena cava
LPA = left pulmonary artery
RPA = right pulmonary artery

#### 3 Vessel & Trachea View



3 Vessel View



#### Second Trimester 3 Vessel & Trachea (3VT) View



PA = pulmonary artery AO = aorta SVC = superior vena cava

#### Third Trimester 3 Vessel & Trachea (3VT) View





## Second Trimester Pulmonary Veins (PV)





#### Second Trimester Aortic Arch



#### Second Trimester Ductal Arch



#### Second Trimester Ventricles: Short Axis View



LV = left ventricle RV = right ventricle

#### Second Trimester Superior & Inferior Vena Cava





IVC = inferior vena cavaRA = right atriumSVC = superior vena cava

# SVC/IVC -5km/s

## Second Trimester Color Doppler

IVC = inferior vena cava
SVC = superior vena cava



## Third Trimester Pulmonary Veins



#### Second Trimester Foramen Ovale



#### Second Trimester Foramen Ovale





#### Second Trimester Atrioventricular Valves: Color Doppler



MV = mitral valve TV = tricuspid valve

## Second Trimester Interventricular Septum





#### Second Trimester Semilunar Valves: Color Doppler



LVOT = left ventricular outflow tract RVOT = right ventricular outflow