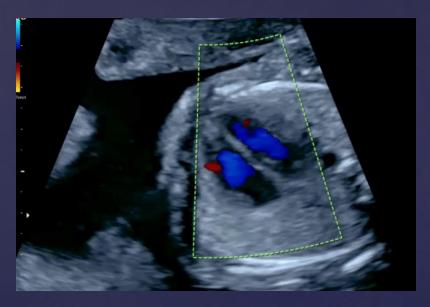

aorta SVC = superior vena cava

#### Third Trimester 3 Vessel & Trachea (3VT) View





## Second Trimester Pulmonary Veins (PV)





#### Second Trimester Aortic Arch



#### Second Trimester Ductal Arch



#### Second Trimester Ventricles: Short Axis View



LV = left ventricle RV = right ventricle

#### Second Trimester Superior & Inferior Vena Cava





IVC = inferior vena cavaRA = right atriumSVC = superior vena cava

# SVC/IVC -5km/s

## Second Trimester Color Doppler

IVC = inferior vena cava
SVC = superior vena cava



## Third Trimester Pulmonary Veins



#### Second Trimester Foramen Ovale



#### Second Trimester Foramen Ovale





#### Second Trimester Atrioventricular Valves: Color Doppler



MV = mitral valve TV = tricuspid valve

## Second Trimester Interventricular Septum





#### Second Trimester Semilunar Valves: Color Doppler



LVOT = left ventricular outflow tract RVOT = right ventricular outflow tract

#### Second Trimester Branching of the Pulmonary Arteries



LPA = left pulmonary artery RPA = right pulmonary artery

#### Second Trimester Ductal Arch



#### Second Trimester Aortic Arch



#### 23week gestation Atrioventricular valves: *Pulsed Doppler*





#### Second Trimester Pulmonary Valve: Pulsed Doppler





Second Trimester
Aortic Valve: Pulsed Doppler



#### Second Trimester Ductus Venosus: Pulsed Doppler



# Second Trimester Aortic Annulus Measurement in Systole



AO = aorta

# Second Trimester Pulmonary Artery Measurement in Systole



PA = pulmonary artery

#### Second Trimester Atrioventricular Valve Annulus:

Measurement in Diastole