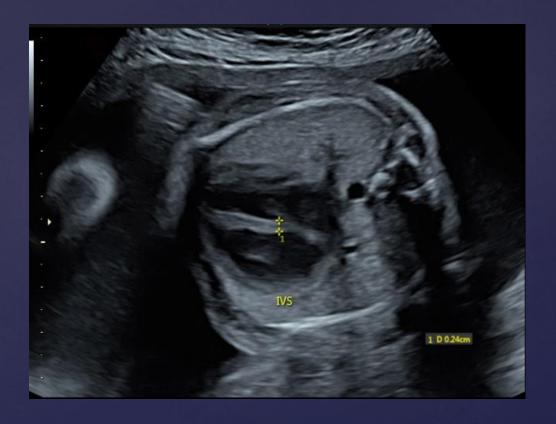

#### Second Trimester Interventricular Septum Thickness

IVS = interventricular septum