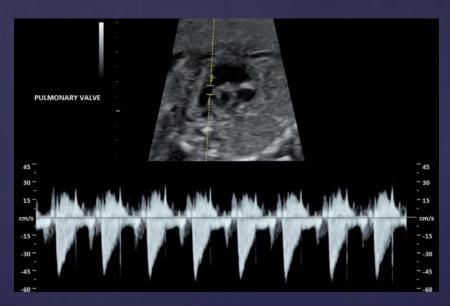

#### Second Trimester Pulmonary Valve: Pulsed Doppler

Second Trimester
Aortic Valve: Pulsed Doppler