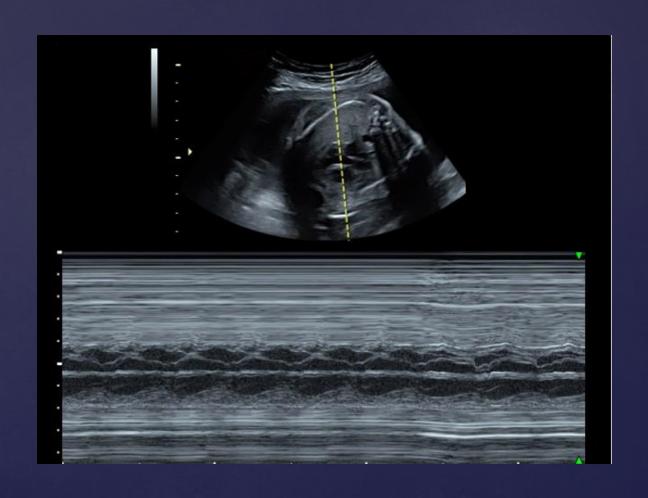

#### AIUM Image Library: Fetal Echocardiography









## Second Trimester Cardiac Apex Position



#### Second Trimester Situs: Breech Presentation



#### Second Trimester Situs: Cephalic Presentation



AO = aorta LA = left atrium LV = left ventricle MV = mitral valve RA = right atrium RV = right ventricle SP = spine TV = tricuspid valve

#### Second Trimester M-Mode



# Second Trimester Left Ventricular Outflow Tract (LVOT)





# Second trimester Right Ventricular Outflow Tract (RVOT)



#### Second trimester Right Ventricular Outflow Tract



RVOT = right ventricular outflow tract

#### Second trimester Outflow Tracts: Short Axis View



#### Second Trimester 3 Vessel Views

#### Ductal Arch View



AO = aorta
PA = pulmonary artery
SVC = superior vena cava
LPA = left pulmonary artery
RPA = right pulmonary artery

#### 3 Vessel & Trachea View



3 Vessel View



#### Second Trimester 3 Vessel & Trachea (3VT) View



PA = pulmonary artery AO = aorta SVC = superior vena cava

#### Third Trimester 3 Vessel & Trachea (3VT) View





## Second Trimester Pulmonary Veins (PV)





#### Second Trimester Aortic Arch



#### Second Trimester Ductal Arch



###