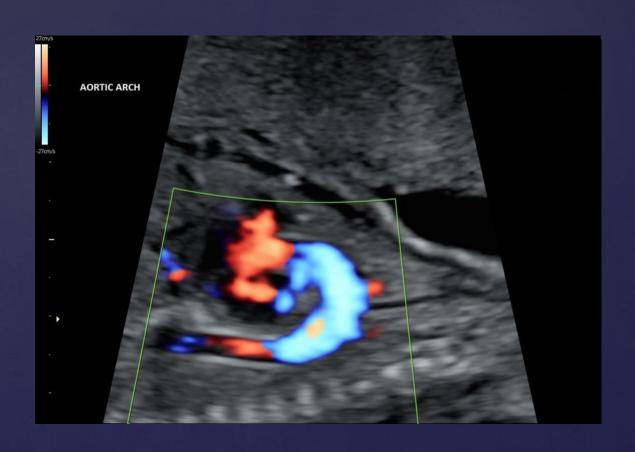

ior & Inferior Vena Cava





IVC = inferior vena cavaRA = right atriumSVC = superior vena cava

# SVC/IVC -5km/s

## Second Trimester Color Doppler

IVC = inferior vena cava
SVC = superior vena cava



## Third Trimester Pulmonary Veins



#### Second Trimester Foramen Ovale



#### Second Trimester Foramen Ovale





#### Second Trimester Atrioventricular Valves: Color Doppler



MV = mitral valve TV = tricuspid valve

## Second Trimester Interventricular Septum





#### Second Trimester Semilunar Valves: Color Doppler



LVOT = left ventricular outflow tract RVOT = right ventricular outflow tract

#### Second Trimester Branching of the Pulmonary Arteries



LPA = left pulmonary artery RPA = right pulmonary artery

#### Second Trimester Ductal Arch



#### Second Trimester Aortic Arch



#### 23week gestation Atrioventricular valves: *Pulsed Doppler*





#### Second Trimester Pulmonary Valve: Pulsed Doppler





Second Trimester
Aortic Valve: Pulsed Doppler



#### Second Trimester Ductus Venosus: Pulsed Doppler



# Second Trimester Aortic Annulus Measurement in Systole



AO = aorta

# Second Trimester Pulmonary Artery Measurement in Systole



PA = pulmonary artery

#### Second Trimester Atrioventricular Valve Annulus:

Measurement in Diastole



## Second Trimester Ventricular Lengths



# Second Trimester Aortic Arch, Isthmus, Ductus Arteriosus Diameter Measurements





# Second Trimester Main Pulmonary Artery Diameter Measurement



MPA = main pulmonary artery

## Third Trimester Ventricular Diameters



#### Second Trimester Ventricular Free Wall Thickness



##