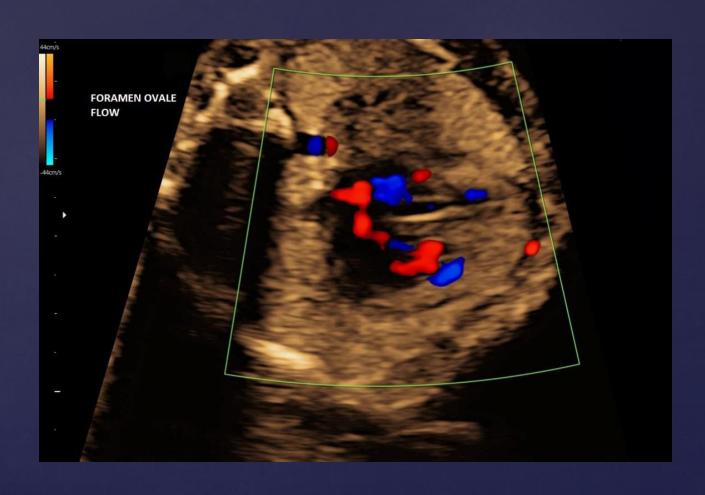

va
LPA = left pulmonary artery
RPA = right pulmonary artery

#### 3 Vessel & Trachea View



3 Vessel View



#### Second Trimester 3 Vessel & Trachea (3VT) View



PA = pulmonary artery AO = aorta SVC = superior vena cava

#### Third Trimester 3 Vessel & Trachea (3VT) View





## Second Trimester Pulmonary Veins (PV)





#### Second Trimester Aortic Arch



#### Second Trimester Ductal Arch



#### Second Trimester Ventricles: Short Axis View



LV = left ventricle RV = right ventricle

#### Second Trimester Superior & Inferior Vena Cava





IVC = inferior vena cavaRA = right atriumSVC = superior vena cava

# SVC/IVC -5km/s

## Second Trimester Color Doppler

IVC = inferior vena cava
SVC = superior vena cava



## Third Trimester Pulmonary Veins



#### Second Trimester Foramen Ovale



#### Second Trimester Foramen Ovale





#### Second Trimester Atrioventricular Valves: Color Doppler



MV = mitral valve TV = tricuspid valve

## Second Trimester Interventricular Septum





#### Second Trimester Semilunar Valves: Color Doppler



LVOT = left ventricular outflow tract RVOT = right ventricular outflow tract

#### Second Trimester Branching of the Pulmonary Arteries



LPA = left pulmonary artery RPA = right pulmonary artery

#### Second Trimester Ductal Arch



#### Second Trimester Aortic Arch



#### 23week gestation Atrioventricular valves: *Pulsed Doppler*





#### Second Trimester Pulmonary Valve: Pulsed Doppler





Second Trimester
Aortic Valve: Pulsed Doppler



#### Second Trimester Ductus Venosus: Pulsed Doppler



# Second Trimester Aortic Annulus Measureme