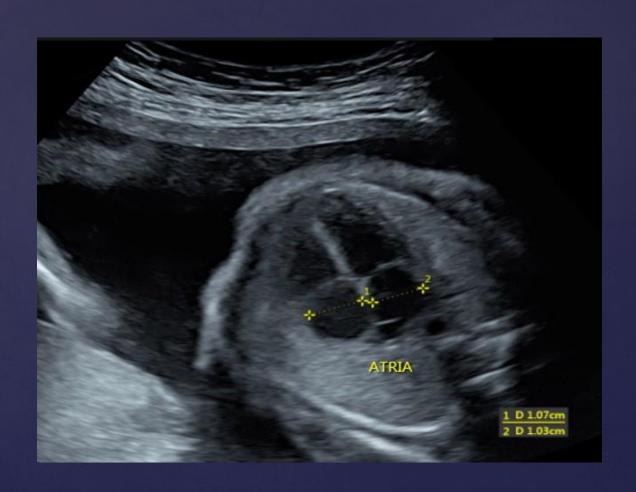

ster Pulmonary Artery Measurement in Systole



PA = pulmonary artery

#### Second Trimester Atrioventricular Valve Annulus:

Measurement in Diastole



## Second Trimester Ventricular Lengths



# Second Trimester Aortic Arch, Isthmus, Ductus Arteriosus Diameter Measurements





# Second Trimester Main Pulmonary Artery Diameter Measurement



MPA = main pulmonary artery

## Third Trimester Ventricular Diameters



#### Second Trimester Ventricular Free Wall Thickness



#### Second Trimester Interventricular Septum Thickness



IVS = interventricular septum

#### Third Trimester Cardiothoracic Ratio



Card-circ = cardiac circumference Th-circ = thoracic circumference

#### Third Trimester Systolic Dimensions of the Ventricles



#### Second Trimester Transverse Dimensions of the Atria



#### Third Trimester Foramen Ovale



FO = foramen ovale

# Third Trimester Location for Measurement of Branch Pulmonary Arteries