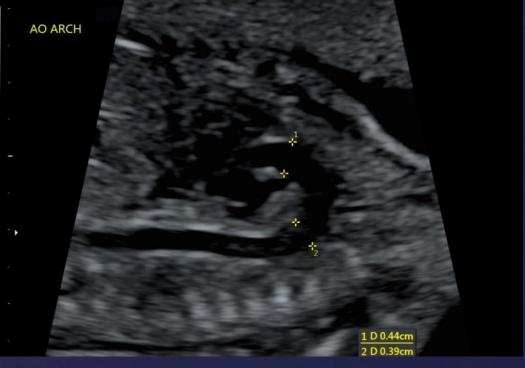

# Second Trimester Aortic Arch, Isthmus, Ductus Arteriosus Diameter Measurements