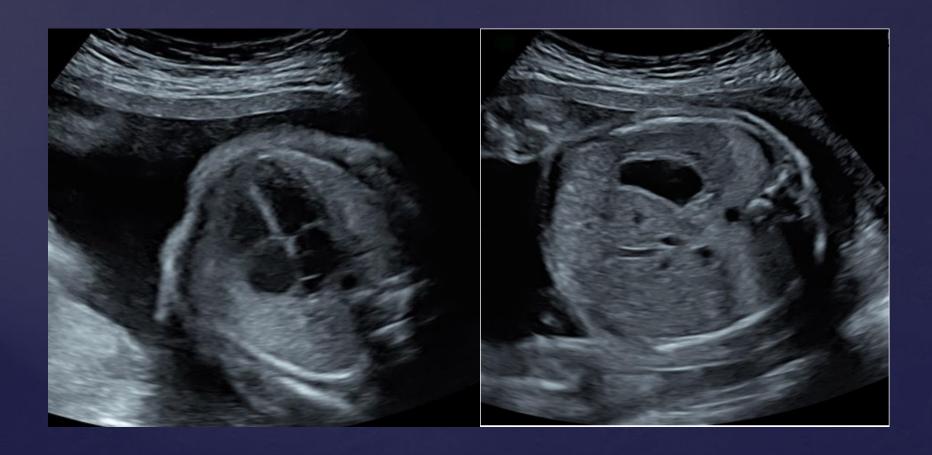

#### Second Trimester Situs: Breech Presentation

#### Second Trimester Situs: Cephalic Presentation

AO = aorta LA = left atrium LV = left ventricle MV = mitral valve RA = right atrium RV = right ventricle SP = spine TV = tricuspid valve